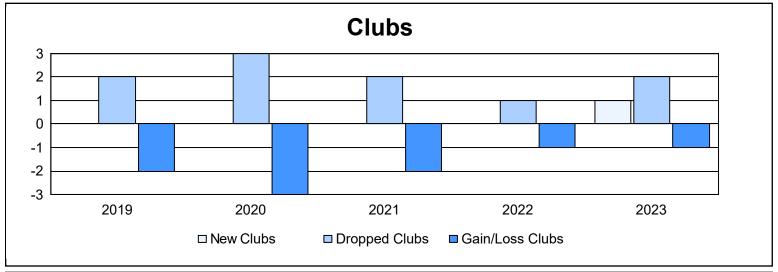

District 331 B As of June 2023 Cumulative

| Year      | New<br>Clubs | Dropped<br>Clubs | Gain/<br>Loss<br>Clubs | New<br>Members | Charter<br>Members | Reinstate<br>Members | Transfer<br>Members | Total<br>Member<br>Added | Total<br>Members<br>Dropped | Gain/<br>Loss<br>Members |
|-----------|--------------|------------------|------------------------|----------------|--------------------|----------------------|---------------------|--------------------------|-----------------------------|--------------------------|
| 2018-2019 | 0            | 2                | -2                     | 143            | 0                  | 5                    | 1                   | 149                      | 310                         | -161                     |
| 2019-2020 | 0            | 3                | -3                     | 144            | 0                  | 3                    | 1                   | 148                      | 257                         | -109                     |
| 2020-2021 | 0            | 2                | -2                     | 116            | 1                  | 3                    | 0                   | 120                      | 251                         | -131                     |
| 2021-2022 | 0            | 1                | -1                     | 128            | 0                  | 2                    | 2                   | 132                      | 214                         | -82                      |
| 2022-2023 | 1            | 2                | -1                     | 162            | 21                 | 1                    | 7                   | 191                      | 268                         | -77                      |
| Average   | 0            | 2                | -2                     | 139            | 4                  | 3                    | 2                   | 148                      | 260                         | -112                     |